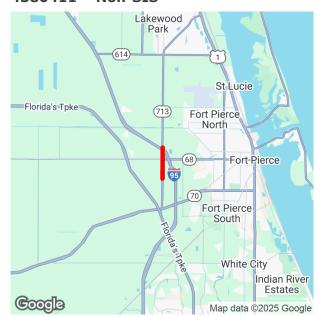

## KINGS HWY FROM NORTH OF PICOS RD TO NORTH OF I-95 OVERPASS 4380411 Non-SIS

Project Description: LANDSCAPING

Extra Description: STANDALONE DEPENDENT

PROJECT FOR 230256-7

Lead Agency: MANAGED BY FDOT

County: ST. LUCIE

From: To:

Length: 1.576

Phase Group: PRELIMINARY ENGINEERING,

CONSTRUCTION

| Phase | Fund Code | 2023 | 2024    | 2025 | 2026 | 2027 | Total   |
|-------|-----------|------|---------|------|------|------|---------|
| CST   | DDR       | 0    | 736,047 | 0    | 0    | 0    | 736,047 |
| CST   | DIH       | 0    | 37,746  | 0    | 0    | 0    | 37,746  |
|       |           |      | 773,793 |      |      |      | 773,793 |