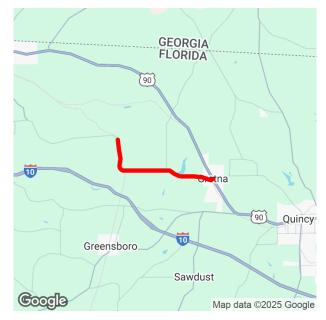

## HARDAWAY HIGHWAY/CHURCH ST (CR 268) FROM ATWATER ROAD TO BLUE STAR HWY (US 90/SR 10) 4486041 Non-SIS

Project Description: WIDEN/RESURFACE EXIST

LANES

**Lead Agency:** MANAGED BY GADSDEN COUNTY

BOARD OF COUNTY

County: GADSDEN

From: ATWATER ROAD

To: SR 10 (US 90)

Phase Group: PRELIMINARY ENGINEERING,

CONSTRUCTION

Length: 5.9

| Phase | Fund Code | 2023 | 2024      | 2025 | 2026 | 2027 | Total     |
|-------|-----------|------|-----------|------|------|------|-----------|
| CST   | GRSC      | 0    | 1,293,309 | 0    | 0    | 0    | 1,293,309 |
| CST   | SCED      | 0    | 1,582,451 | 0    | 0    | 0    | 1,582,451 |
| CST   | SCOP      | 0    | 1,216,051 | 0    | 0    | 0    | 1,216,051 |
|       |           |      | 4,091,811 |      |      |      | 4,091,811 |