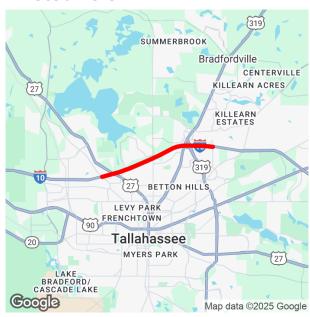

## I-10 (SR 8) FROM W OF OLD BAINBRIDGE RD TO W OF OLSON RD 2225896 SIS

Project Description: RESURFACING

County: LEON To: W OF OLSON RD

**Length:** 8.765

Phase Group: PRELIMINARY ENGINEERING, CONSTRUCTION