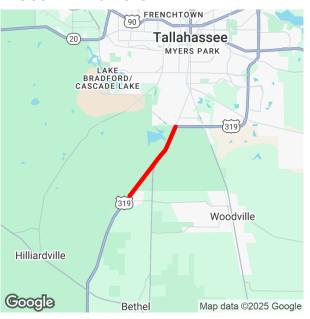

## CRAWFORDVILLE RD (SR 369/US 319) FROM L. L. WALLACE RD TO S OF WOODVILLE HWY (SR 61) INTERSECTION 2198811 Non-SIS

Prior Year Cost: 2,120,175 Future Year Cost: 0 Total Project Cost: 2,620,179 LRTP: 2045 RMP Cost Feasible Roadway Plan - Page 5-4 Project Description: RIGHT OF WAY - FUTURE CAPACITY

| Lead Agency: MANAGED BY FDOT              | From: L. L. WALLACE ROAD       |
|-------------------------------------------|--------------------------------|
| County: LEON                              | To: S OF WOODVILLE HWY (SR 61) |
| Length: 1.61                              | INTERSECTION                   |
| Phase Group: PRELIMINARY ENGINEERING, RIG | HT OF WAY                      |