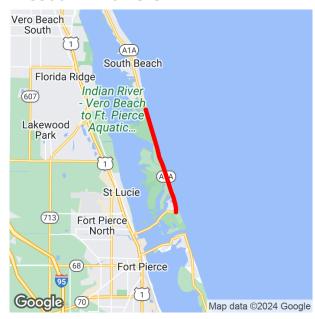

## A1A SUNTRAIL 4435061 Non-SIS

Project Description: BIKE PATH/TRAIL
Extra Description: SUNTRAIL: ST. LUCIE
COUNTY NORTH A1A INDIAN RIVER LAGOON

TRAIL IMPROVEMENT

Lead Agency: MANAGED BY FDOT

County: ST. LUCIE

From: FT PIERCE INLET STATE PARK
To: SLC/INDIAN RIVER COUNTY LINE

**Length:** 5.193

**Phase Group:** P D & E, PRELIMINARY ENGINEERING, ENVIRONMENTAL

| Phase | Fund Code | 2024 | 2025             | 2026   | 2027 | 2028      | Total   |
|-------|-----------|------|------------------|--------|------|-----------|---------|
| PE    | DIH       | 0    | 33,196           | 33,196 | 0    | 0         | 66,392  |
| PE    | TLWR      | 0    | 635,037          | 0      | 0    | 0         | 635,037 |
| ENV   | TLWR      | 0    | 442,540          | 0      | 0    | 0         | 442,540 |
|       |           |      | 1,110,773 33,196 |        |      | 1,143,969 |         |