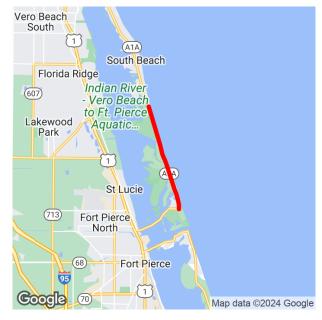

## A1A SUNTRAIL 4435061 Non-SIS

Prior Year Cost: 230,269
Future Year Cost: 0

Total Project Cost: 1,374,238

LRTP: Page 8-2

**Project Description:** BIKE PATH/TRAIL

Extra Description: SUNTRAIL: ST. LUCIE COUNTY NORTH A1A INDIAN RIVER LAGOON TRAIL

**IMPROVEMENT** 

Lead Agency: MANAGED BY FDOT From: FT PIERCE INLET STATE PARK
County: ST. LUCIE To: SLC/INDIAN RIVER COUNTY LINE

**Length:** 5.193

Phase Group: P D & E, PRELIMINARY ENGINEERING, ENVIRONMENTAL