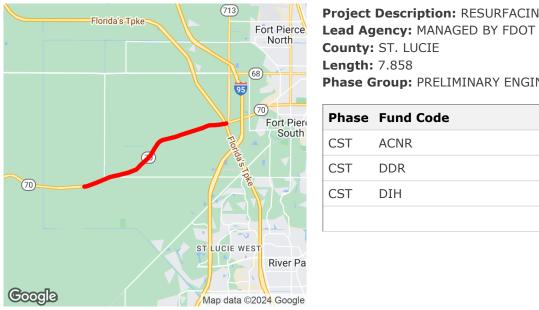

## OKEECHOBEE RD FROM IDEAL HOLDING RD TO SOUTH ROCK RD 4476531 SIS

Project Description: RESURFACING

From: IDEAL HOLDING RD To: SOUTH ROCK RD

Phase Group: PRELIMINARY ENGINEERING, CONSTRUCTION

| Phase | Fund Code | 2024 | 2025       | 2026    | 2027 | 2028 | Total      |
|-------|-----------|------|------------|---------|------|------|------------|
| CST   | ACNR      | 0    | 1,060,337  | 0       | 0    | 0    | 1,060,337  |
| CST   | DDR       | 0    | 14,163,227 | 848,399 | 0    | 0    | 15,011,626 |
| CST   | DIH       | 0    | 66,950     | 72,264  | 0    | 0    | 139,214    |
|       |           |      | 15,290,514 | 920,663 |      |      | 16,211,177 |