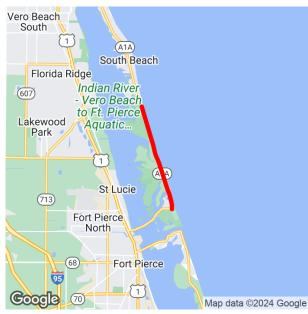

## A1A SUNTRAIL 4435061 Non-SIS

Project Description: BIKE PATH/TRAIL Extra Description: SUNTRAIL: ST. LUCIE COUNTY NORTH A1A INDIAN RIVER LAGOON TRAIL IMPROVEMENT Lead Agency: MANAGED BY FDOT County: ST. LUCIE From: FT PIERCE INLET STATE PARK To: SLC/INDIAN RIVER COUNTY LINE Length: 5.193 Phase Group: P D & E, PRELIMINARY ENGINEERING, ENVIRONMENTAL