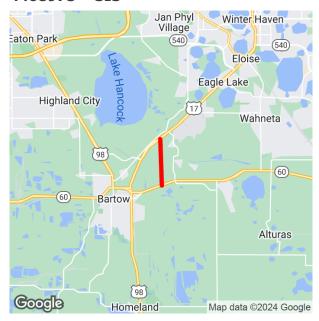

## CENTRAL POLK PARKWAY - FROM US 17 (SR 35) TO SR 60 4408973 SIS

**Prior Year Cost: 93,745,858** 

**Future Year Cost: 0** 

Total Project Cost: 492,854,498

LRTP: Pg 1-4

Project Description: NEW ROAD CONSTRUCTION

**Lead Agency:** MANAGED BY FDOT From: US 17 (SR 35)

Length: 3 To: SR 60

Phase Group: PRELIMINARY ENGINEERING, RIGHT OF WAY, RAILROAD & UTILITIES,

CONSTRUCTION, ENVIRONMENTAL

| Phase | Fund<br>Code | 2023       | 2024      | 2025        | 2026    | 2027      | Total       |
|-------|--------------|------------|-----------|-------------|---------|-----------|-------------|
| ROW   | PKED         | 10,000,000 | 0         | 0           | 0       | 0         | 10,000,000  |
| ROW   | PKYI         | 445,000    | 9,707,340 | 0           | 0       | 0         | 10,152,340  |
| RRU   | PKYI         | 500,000    | 0         | 0           | 0       | 0         | 500,000     |
| CST   | PKBD         | 0          | 0         | 95,568,000  | 0       | 0         | 95,568,000  |
| CST   | PKYI         | 1,027      | 0         | 54,162,955  | 0       | 2,190,000 | 56,353,982  |
| ENV   | PKYI         | 50,000     | 0         | 3,000,000   | 450,000 | 0         | 3,500,000   |
|       |              | 10,996,027 | 9,707,340 | 152,730,955 | 450,000 | 2,190,000 | 176,074,322 |