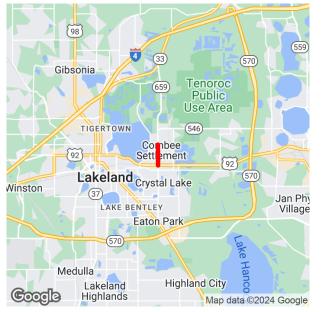

## SR 659 (COMBEE RD) FROM US 92 (MEMORIAL BLVD) TO MORGAN COMBEE RD 4465611 Non-SIS

Project Description: SIDEWALKLead Agency: MANAGED BY FDOTFrom: US 92 (MEMORIAL BLVD)Length: 1.008To: MORGAN COMBEE RDPhase Group: PRELIMINARY ENGINEERING, CONSTRUCTION, ENVIRONMENTAL