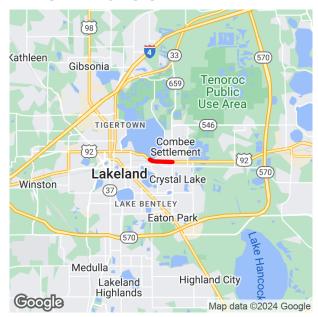

## SR 546/SR 600 (US 92) FROM W OF GARY RD TO W OF SR 659 (COMBEE ROAD) 4474321 Non-SIS

**Project Description:** RESURFACING **Lead Agency:** MANAGED BY FDOT

From: W OF GARY RD

To: W OF SR 659 (COMBEE ROAD)